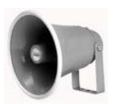

reference

home

8" Weatherproof PA Speaker (SPC-15)

Our 8 inch weatherproof aluminum PA speaker offers a frequency response of 200 to 15 kHz with a 15 watt RMS/25 watt maximum power rating. It features a 110 dB sensitivity and an 8 ohm impedance. Adjustable mounting bracket is included.

## **Technical Specifications**

Dimensions 8" (Dia) x 8" (L) Frequency Response 200-15,000 Hz

Impedance 8 Ohm
Material Aluminum
Max Power 25 Watts
Mounting Bracket Included
RMS Power 15 Watts
Sensitivity (1W/1M) 110 dB